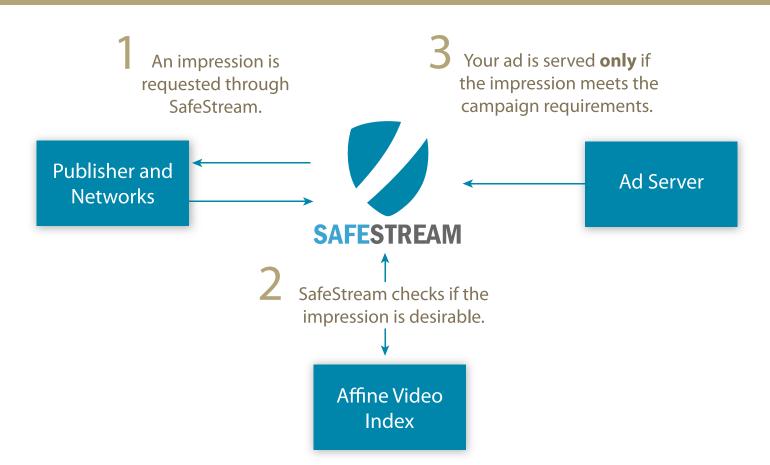

## THE SAFESTREAM CONSOLE PROVIDES:

#### **VIDEO RATINGS**

SafeStream<sup>™</sup> users have access to Affine's Video Index, which contains automatic ratings for all of the video impressions available for advertising through our partners. The index has ratings for both the video content and the surrounding page.

#### **IMPRESSION BLOCKING**

SafeStream<sup>™</sup> is fully integrated with a host of networks, exchanges and publishers, and will prevent your ad from running outside of the content that you have defined in the SafeStream<sup>™</sup> Console.

### VIDEO-LEVEL REPORTING

The SafeStream<sup>™</sup> Console provides you with a searchable index of all of the videos you have advertised against, and lets you monitor your campaign performance accross networks and publishers.

## ENABLING UNPARALLELED AUDITING AND CONTROL FOR YOUR ONLINE VIDEO CAMPAIGNS

All activity is logged and managed through the SafeStream<sup>™</sup> Console.

### **AFFINE VIDEO INDEX**

**THE AFFINE VIDEO INDEX** is a comprehensive database of all the videos available for advertising through our partners, organized for ad buying.

**AFFINE SYSTEMS** builds the index by continually downloading videos from our partners for visual and page-level analysis.

**AFFINE'S VISION ENGINE** looks inside the videos frame by frame and provides automatic content ratings for brand safety, quality and targeting.

**PAGE LEVEL ANALYSIS** is performed by your choice of the leading site verification services.